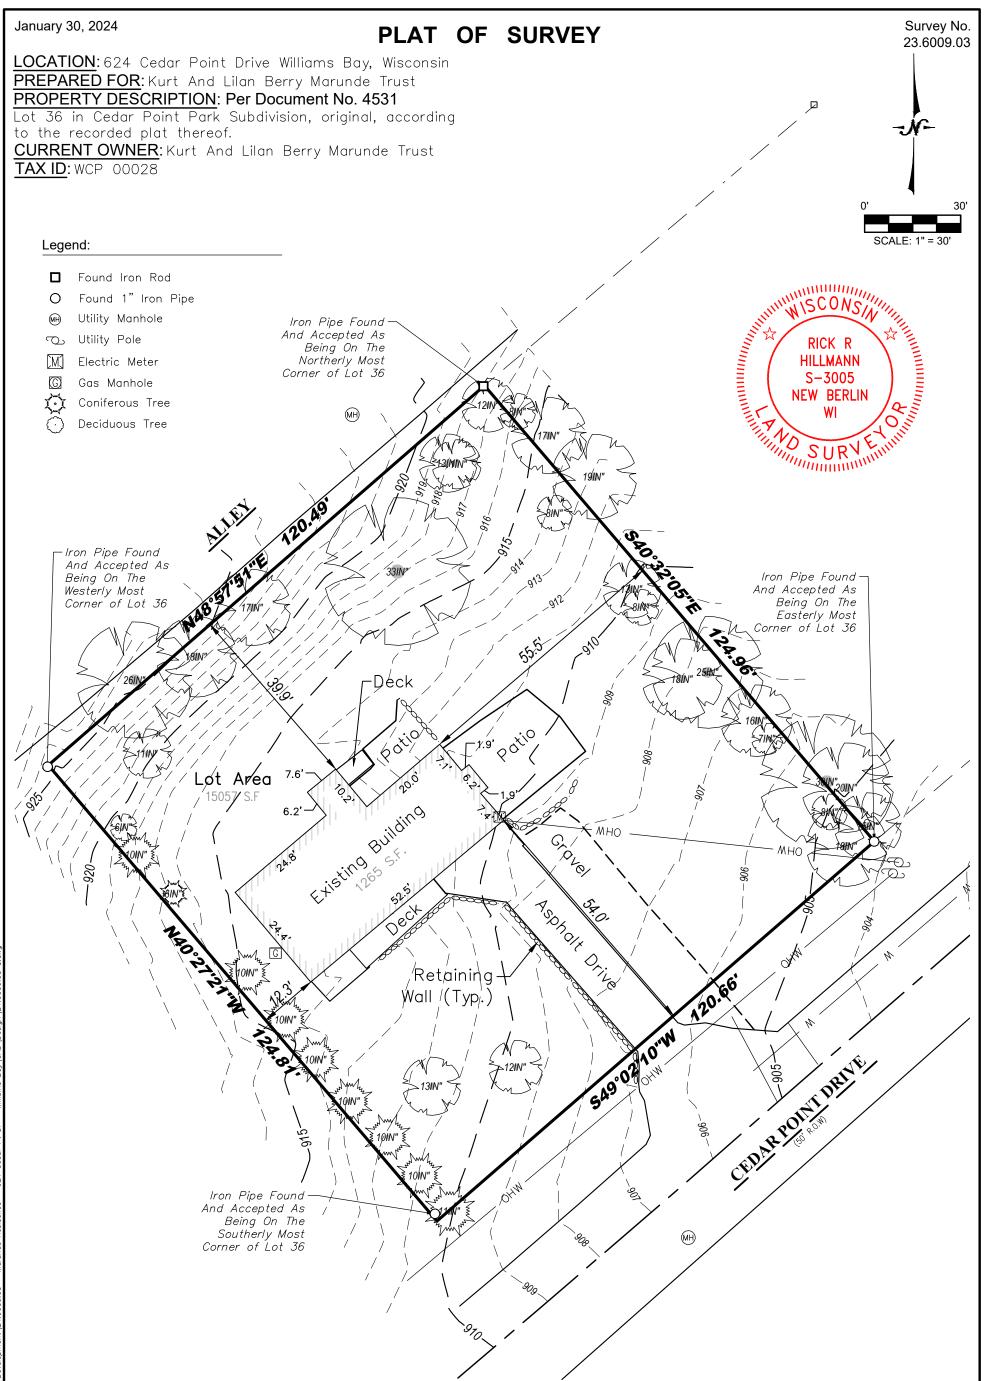

Sedar Pt Dr - Williams Bav\CAD\Desian\24.6009.03

I certify that I have surveyed the above-described property and in my professional opinion this map is a true representation thereof and is made in accordance with the records of the register of deeds as nearly as practical and that this survey complies with Wisconsin Administrative code AE-7 except for those items waived, if any, and is bound by Wisconsin State Statute 893.37 that defines statute of limitations in regard to surveys. This survey was prepared for the exclusive use of the client and present owners of the property.

No title policy has been provided to the surveyor regarding the property identified on this map. Therefore this plat of survey does not guarantee the existence, size and location of any easements, encumbrances, restrictions or other facts that could otherwise be disclosed in an ALTA/NSPS survey.

Rick R. Hillmann, Professional Land Surveyor, S-3005

DRAWING BY: FIELD WORK BY:

ASSOCIATES GINEERING CONSULTANTS, LLC 5482 S. WESTRIDGE DRIVE NEW BERLIN, WI 53151 440 MILWAUKEE AVENUE BURLINGTON, WI 53105 (262) 402-5040